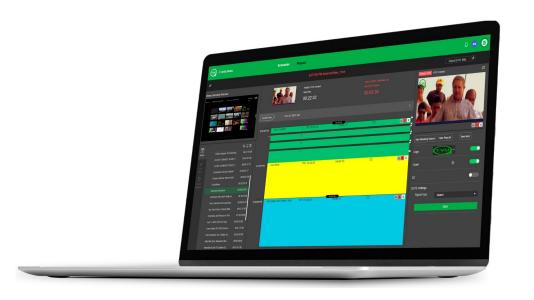

# CLOUD PLAYOUT, SCHEDULING, LIVE PROGRAMMING, AND MORE

The easiest way to manage and launch your 24/7 live digital channel for live broadcasting over the air, on cable, OTT, apps, social media, and websites.

#### Some single click playout features include:

Break-in live video or switch programs instantly at any time

Breaking news auto-recording

Schedule or manually insert graphic overlays

Output Electronic Program Guides

## TVU Channel - Easier than Ever

Easy for one person to operate and manage Integrates effortlessly with all TVU solutions Built for live production and program playout Accessible by multiple users at the same time Syndicate to multiple platforms at once Social media single click connection