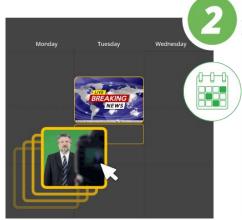

## TVU Channel - Easier than Ever

#### Some single click playout features include:

Break-in live video or switch programs instantly at any time

Breaking news auto-recording

Schedule or manually insert graphic overlays

Output Electronic Program Guides

Instant on or scheduled Ticker/Crawl

Program interrupt for instant changes