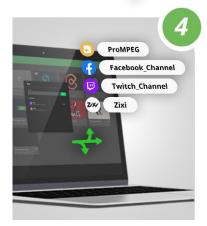

## TVU Channel - Easier than Ever

## TVU Channel - Easier than Ever

Easy for one person to operate and manage Integrates effortlessly with all TVU solutions Built for live production and program playout Accessible by multiple users at the same time Syndicate to multiple platforms at once Social media single click connection