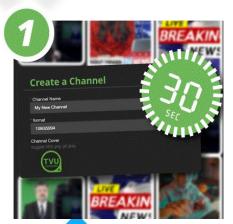

## TVU Channel - Easier than Ever

#### Some single click playout features include:

Break-in live video or switch programs instantly at any time

Breaking news auto-recording

Schedule or manually insert graphic overlays

Output Electronic Program Guides

## TVU Channel - Easier than Ever

Easy for one person to operate and manage Integrates effortlessly with all TVU solutions Built for live production and program playout Accessible by multiple users at the same time Syndicate to multiple platforms at once Social media single click connection